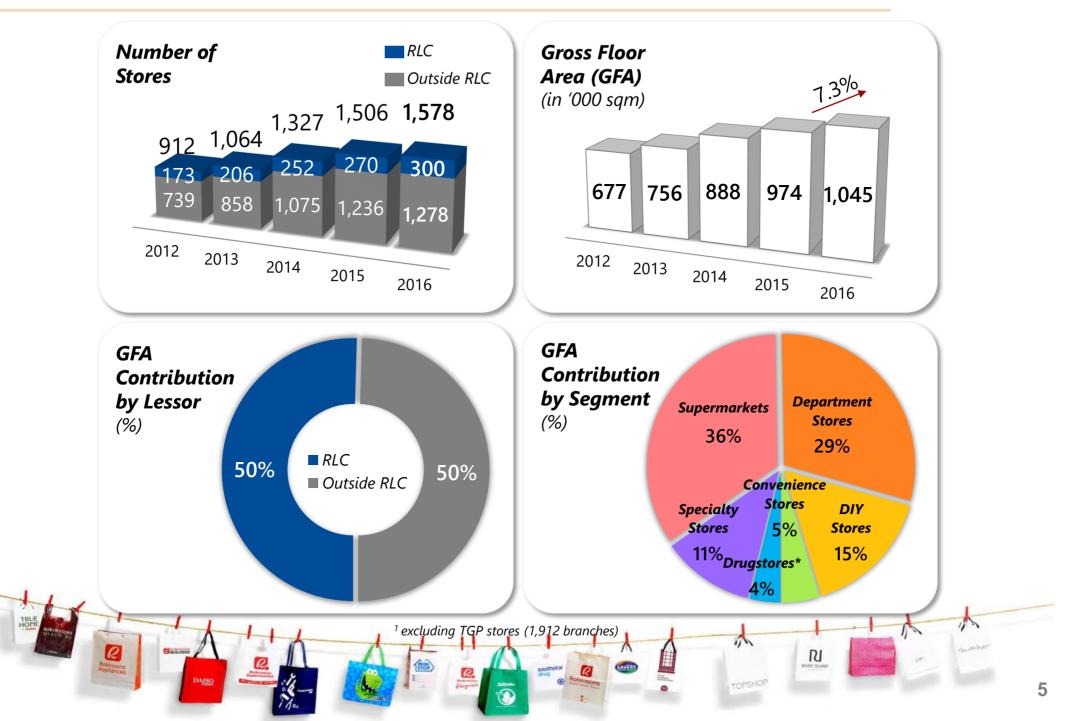

#### 2016 Stores and Gross Floor Area Statistics<sup>1</sup>

<sup>1</sup> excluding TGP; <sup>2</sup> Outside of Metro Manila