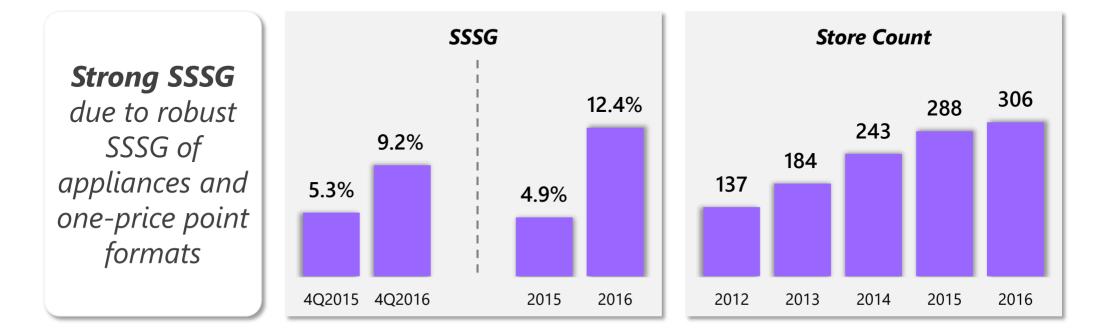

to equity holders of the parent company grew by **11.2%** in 2016

<sup>1</sup> Core net income = Net income – Equity in net earnings of an associate – Interest income – Foreign currency exchange gain (loss)



OBINSONS





### Supermarket Business Segment













#### **Department Store Business Segment**





Increase in 2016 sales driven by robust SSSG





#### **Department Store Business Segment**





#### **DIY Store Business Segment**





#### **DIY Store Business Segment**









#### **Convenience Store Business Segment**





RIVER ISLA

TOPSHOP

#### **Convenience Store Business Segment**



SSSG remained strong despite stricter gov't regulations on liquor and cigarettes





#### **Drugstore Business Segment**









### **Specialty Store Business Segment**















#### Working capital days trend













# Thank you!



#### **Consolidated Statements of Financial Position** (Audited)

C MALDERS



| PHP mm                                      | December 31<br>2016 | December 31<br>2015 |
|---------------------------------------------|---------------------|---------------------|
| ASSETS                                      |                     |                     |
| Current Assets                              |                     |                     |
| Cash and cash equivalents                   | 12,718              | 9,764               |
| Trade and other receivables                 | 1,988               | 1,774               |
| Merchandise inventories                     | 13,342              | 10,576              |
| Other