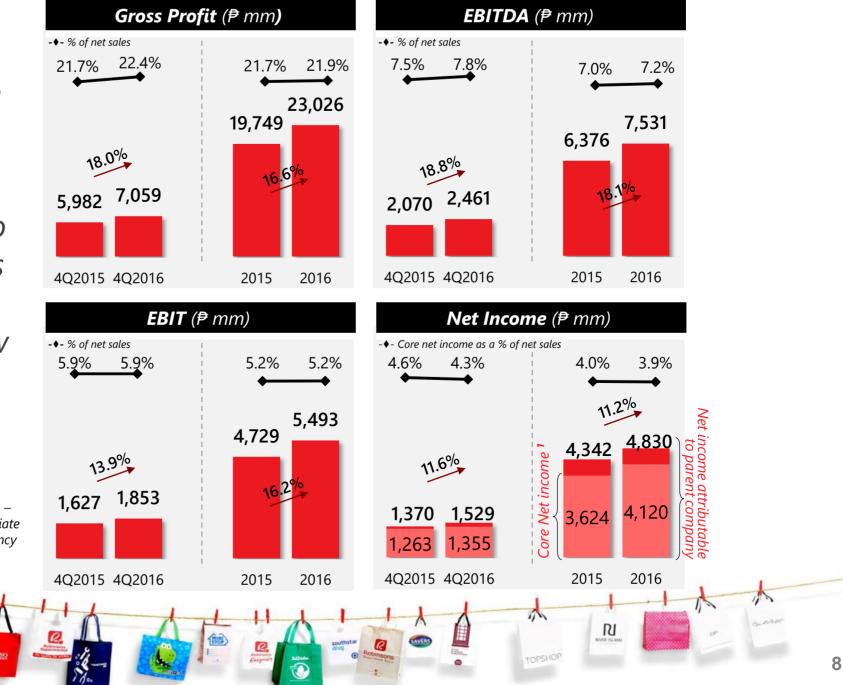

### **Consolidated Results**

Net income attributable to equity holders of the parent company grew by **11.2%** in 2016

<sup>1</sup> Core net income = Net income – Equity in net earnings of an associate – Interest income – Foreign currency exchange gain (loss)