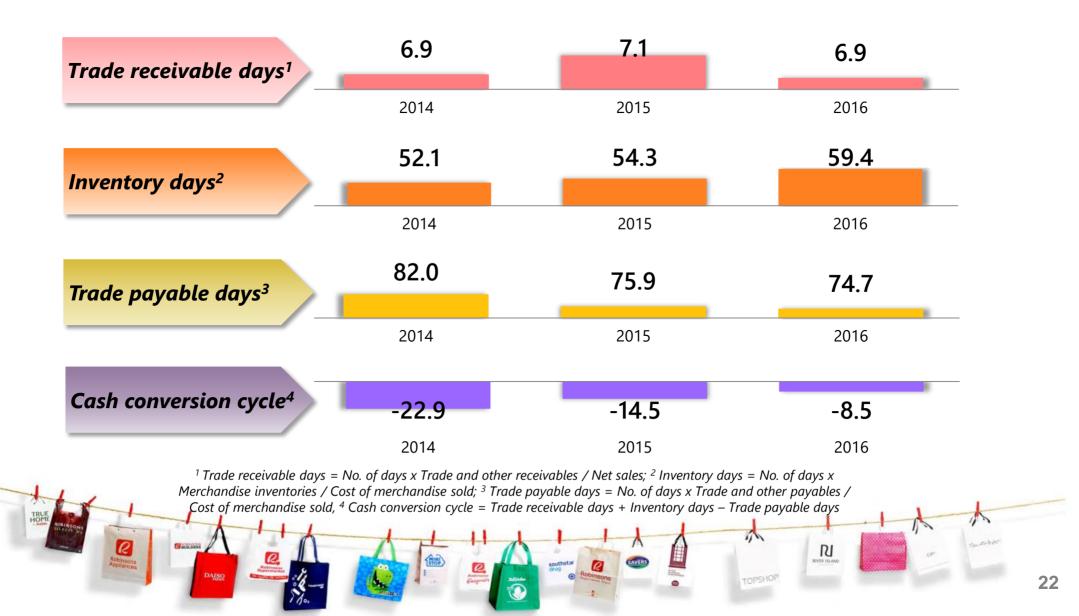

grew by **11.2%** in 2016

<sup>1</sup> Core net income = Net income – Equity in net earnings of an associate – Interest income – Foreign currency exchange gain (loss)



OBINSONS





### Supermarket Business Segment













#### **Department Store Business Segment**





Increase in 2016 sales driven by robust SSSG





#### **Department Store Business Segment**





#### **DIY Store Business Segment**





#### **DIY Store Business Segment**









#### **Convenience Store Business Segment**





RIVER ISLA

TOPSHOP

#### **Convenience Store Business Segment**



SSSG remained strong despite stricter gov't regulations on liquor and cigarettes





#### **Drugstore Business Segment**









### **Specialty Store Business Segment**















#### Working capital days trend













# Thank you!



#### **Consolidated Statements of Financial Position** (Audited)

C MALDERS



| PHP mm                                      | December 31<br>2016 | December 31<br>2015 |
|---------------------------------------------|---------------------|---------------------|
| ASSETS                                      |                     |                     |
| Current Assets                              |                     |                     |
| Cash and cash equivalents                   | 12,718              | 9,764               |
| Trade and other receivables                 | 1,988               | 1,774               |
| Merchandise inventories                     | 13,342              | 10,576              |
| Other current assets                        | 2