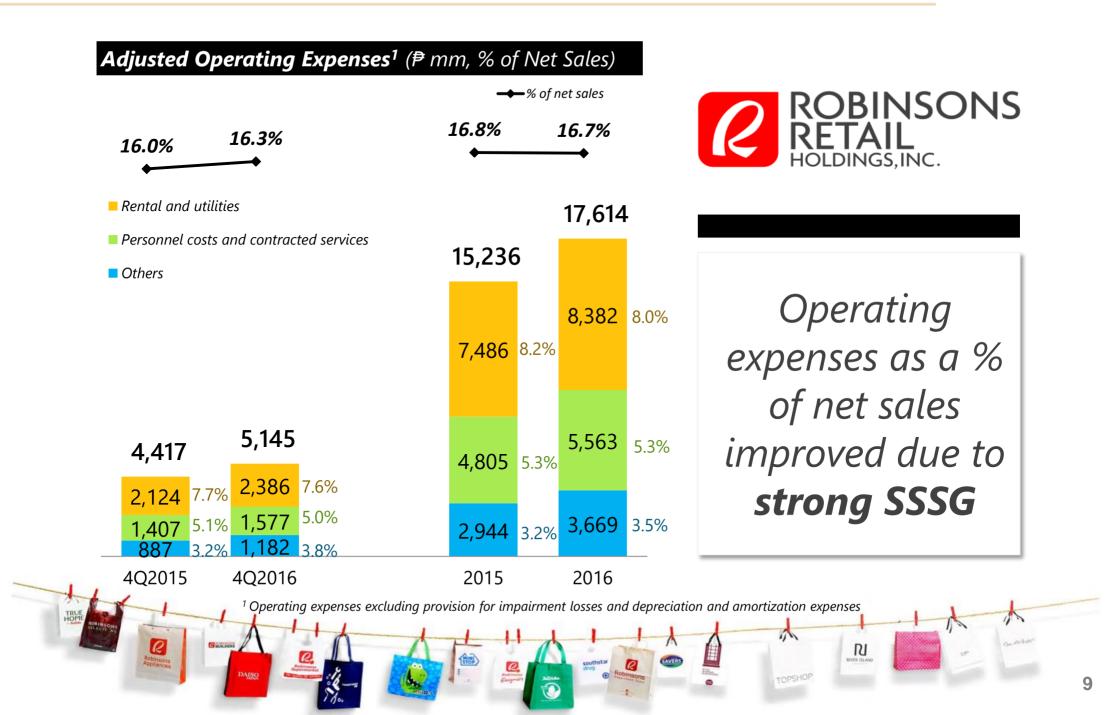

### **Consolidated Results**

Net income attributable to equity holders of the parent company grew by **11.2%** in 2016

<sup>1</sup> Core net income = Net income – Equity in net earnings of an associate – Interest income – Foreign currency exchange gain (loss)