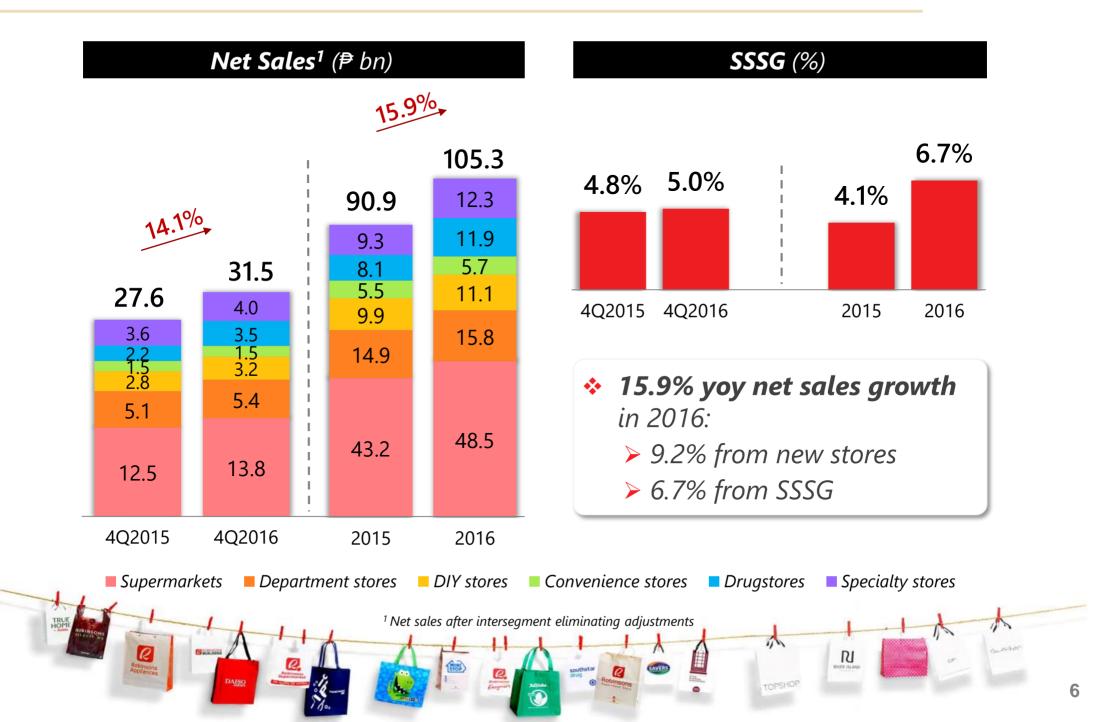

### **Consolidated Results**

Net income attributable to equity holders of the parent company grew by **11.2%** in 2016

<sup>1</sup> Core net income = Net income – Equity in net earnings of an associate – Interest income – Foreign currency exchange gain (loss)