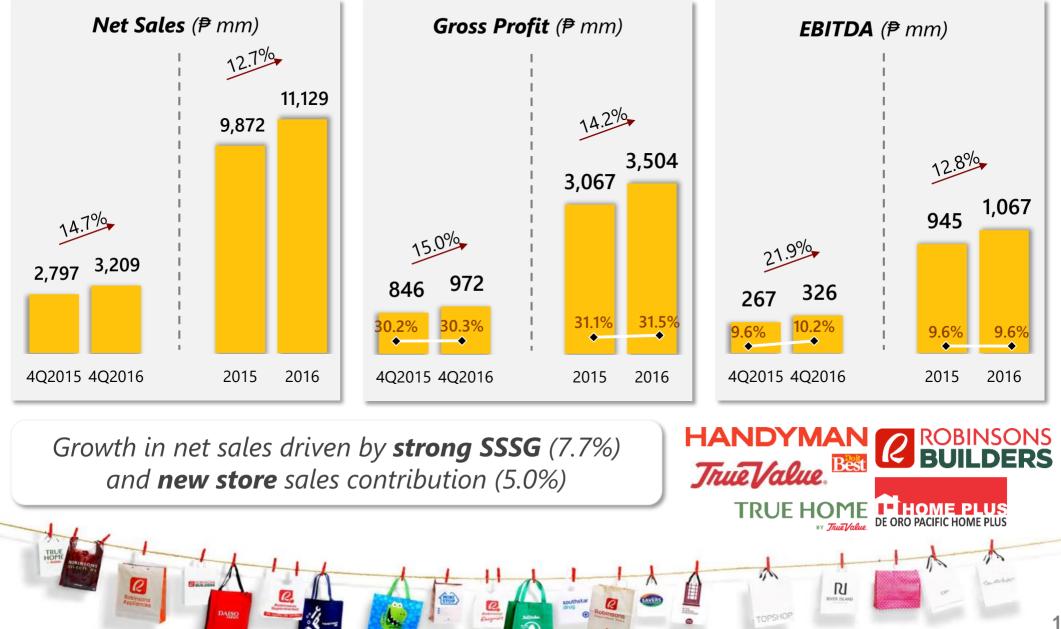

| 12<br>50<br>319<br>86<br>129Department stores<br>DIY stores<br>Convenience stores<br>Drug stores*<br>Specialty stores643 |

<sup>1</sup> excluding TGP; <sup>2</sup> Outside of Metro Manila

#### 2016 Stores and Gross Floor Area Statistics<sup>1</sup>













### **Consolidated Results**



Net income attributable to equity holders of the parent company grew by **11.2%** in 2016

<sup>1</sup> Core net income = Net income – Equity in net earnings of an associate – Interest income – Foreign currency exchange gain (loss)



OBINSONS





### Supermarket Business Segment













#### **Department Store Business Segment**





Increase in 2016 sales driven by robust SSSG





#### **Department Store Business Segment**





#### **DIY Store Business Segment**





#### **DIY Store Business Segment**









#### **Convenience Store Business Segment**





RIVER ISLA

TOPSHOP

#### **Convenience Store Business Segment**



SSSG remained strong despite stricter gov't regulations on liquor and cigarettes





#### **Drugstore Business Segment**









### **Specialty Store Business Segment**















#### Working capital days trend













# Thank you!



#### **Consolidated Statements of Financial Position** (Audited)

C MALDERS



| PHP mm                                      | December 31<br>2016 | December 31<br>2015 |
|---------------------------------------------|---------------------|---------------------|
| ASSETS                                      |                     |                     |
| Current Assets