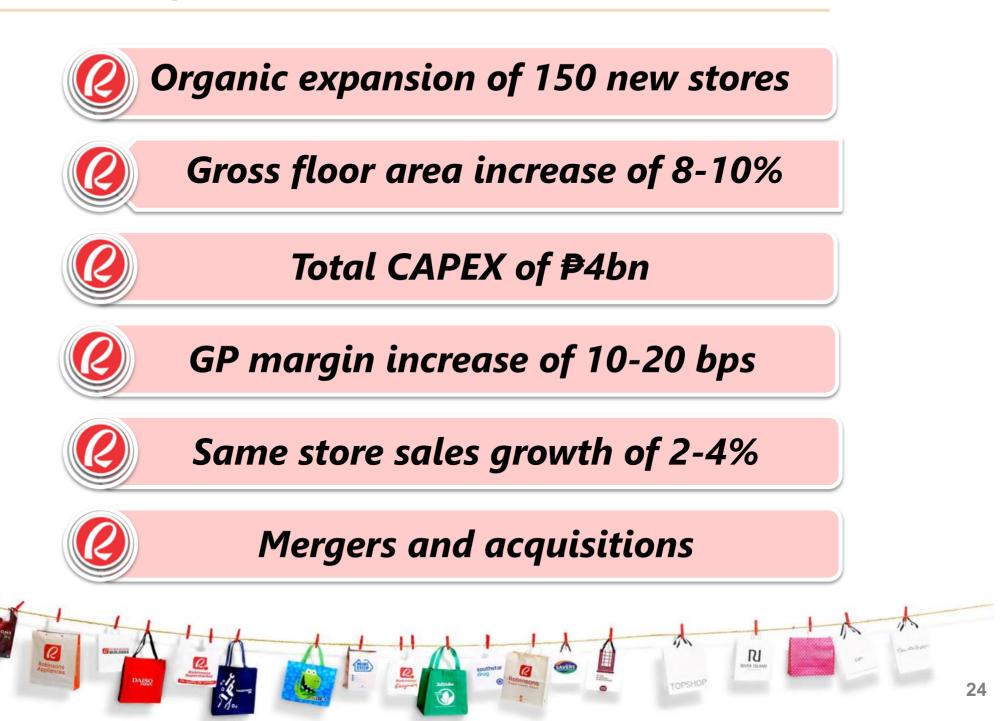

**11.2%** in 2016

<sup>1</sup> Core net income = Net income – Equity in net earnings of an associate – Interest income – Foreign currency exchange gain (loss)



OBINSONS





### Supermarket Business Segment













#### **Department Store Business Segment**





Increase in 2016 sales driven by robust SSSG





#### **Department Store Business Segment**





#### **DIY Store Business Segment**





#### **DIY Store Business Segment**









#### **Convenience Store Business Segment**





RIVER ISLA

TOPSHOP

#### **Convenience Store Business Segment**



SSSG remained strong despite stricter gov't regulations on liquor and cigarettes





#### **Drugstore Business Segment**









### **Specialty Store Business Segment**















#### Working capital days trend













# Thank you!



#### **Consolidated Statements of Financial Position** (Audited)

C MALDERS



| PHP mm                                      | December 31<br>2016 | December 31<br>2015 |
|---------------------------------------------|---------------------|---------------------|
| ASSETS                                      |                     |                     |
| Current Assets                              |                     |                     |
| Cash and cash equivalents                   | 12,718              | 9,764               |
| Trade and other receivables                 | 1,988               | 1,774               |
| Merchandise inventories                     | 13,342              | 10,576              |
| Other current assets                        | 2,185