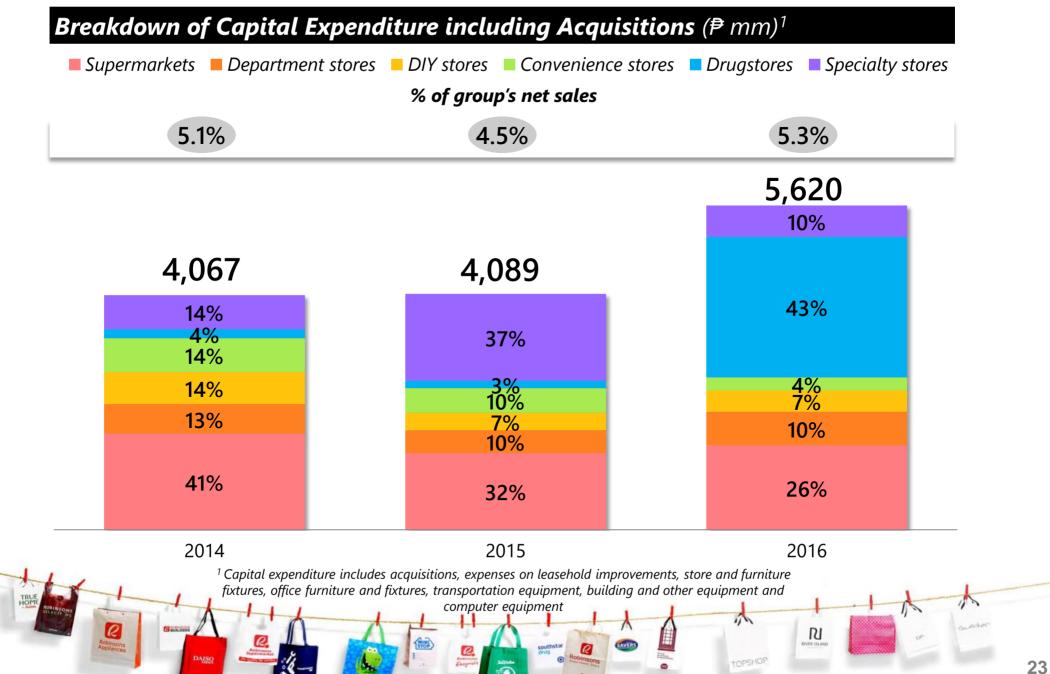

by **11.2%** in 2016

<sup>1</sup> Core net income = Net income – Equity in net earnings of an associate – Interest income – Foreign currency exchange gain (loss)



OBINSONS





### Supermarket Business Segment













#### **Department Store Business Segment**





Increase in 2016 sales driven by robust SSSG





#### **Department Store Business Segment**





#### **DIY Store Business Segment**





#### **DIY Store Business Segment**









#### **Convenience Store Business Segment**





RIVER ISLA

TOPSHOP

#### **Convenience Store Business Segment**



SSSG remained strong despite stricter gov't regulations on liquor and cigarettes





#### **Drugstore Business Segment**









### **Specialty Store Business Segment**















#### Working capital days trend













# Thank you!



#### **Consolidated Statements of Financial Position** (Audited)

C MALDERS



| PHP mm                                      | December 31<br>2016 | December 31<br>2015 |
|---------------------------------------------|---------------------|---------------------|
| ASSETS                                      |                     |                     |
| Current Assets                              |                     |                     |
| Cash and cash equivalents                   | 12,718              | 9,764               |
| Trade and other receivables                 | 1,988               | 1,774               |
| Merchandise inventories                     | 13,342              | 10,576              |
| Other current assets                        | 2,185