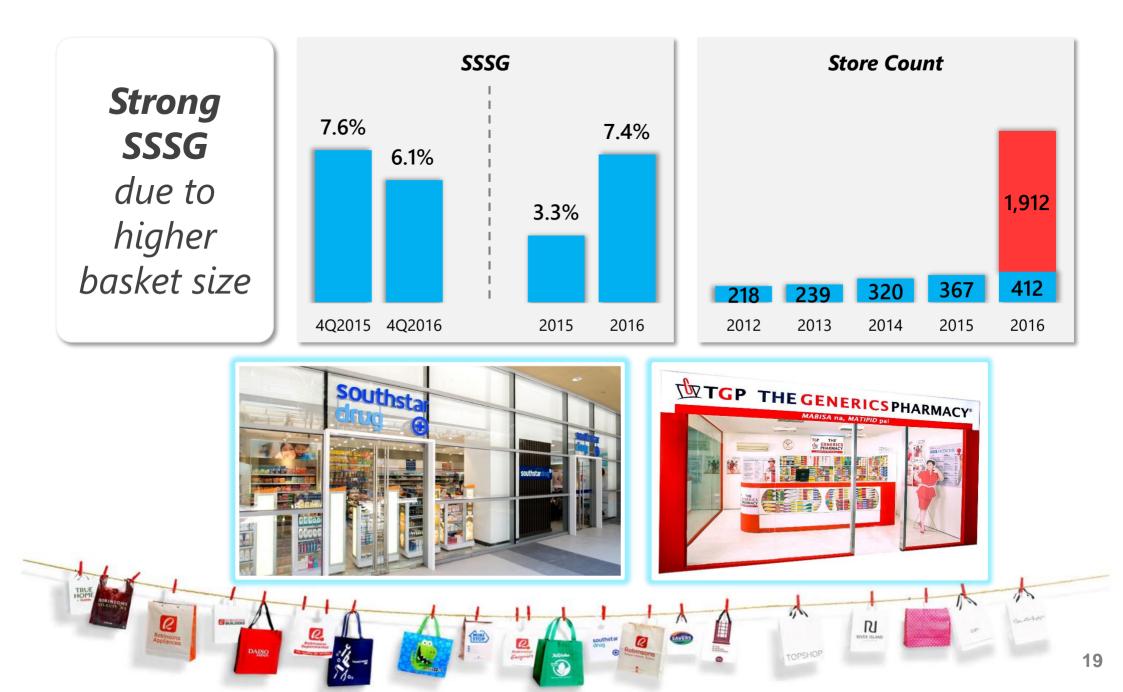

*Consolidated Results**



Net income attributable to equity holders of the parent company grew by **11.2%** in 2016

<sup>1</sup> Core net income = Net income – Equity in net earnings of an associate – Interest income – Foreign currency exchange gain (loss)



OBINSONS





### Supermarket Business Segment













#### **Department Store Business Segment**





Increase in 2016 sales driven by robust SSSG





#### **Department Store Business Segment**





#### **DIY Store Business Segment**





#### **DIY Store Business Segment**









#### **Convenience Store Business Segment**





RIVER ISLA

TOPSHOP

#### **Convenience Store Business Segment**



SSSG remained strong despite stricter gov't regulations on liquor and cigarettes





#### **Drugstore Business Segment**









### **Specialty Store Business Segment**















#### Working capital days trend













# Thank you!



#### **Consolidated Statements of Financial Position** (Audited)

C MALDERS



| PHP mm                                      | December 31<br>2016 | December 31<br>2015 |
|---------------------------------------------|---------------------|---------------------|
| ASSETS                                      |                     |                     |
| Current Assets                              |                     |                     |
| Cash and cash equivalents                   | 12,718              | 9,764               |
| Trade and other receivables                 | 1,988               | 1,774               |
| Merchandise inventories                     | 13