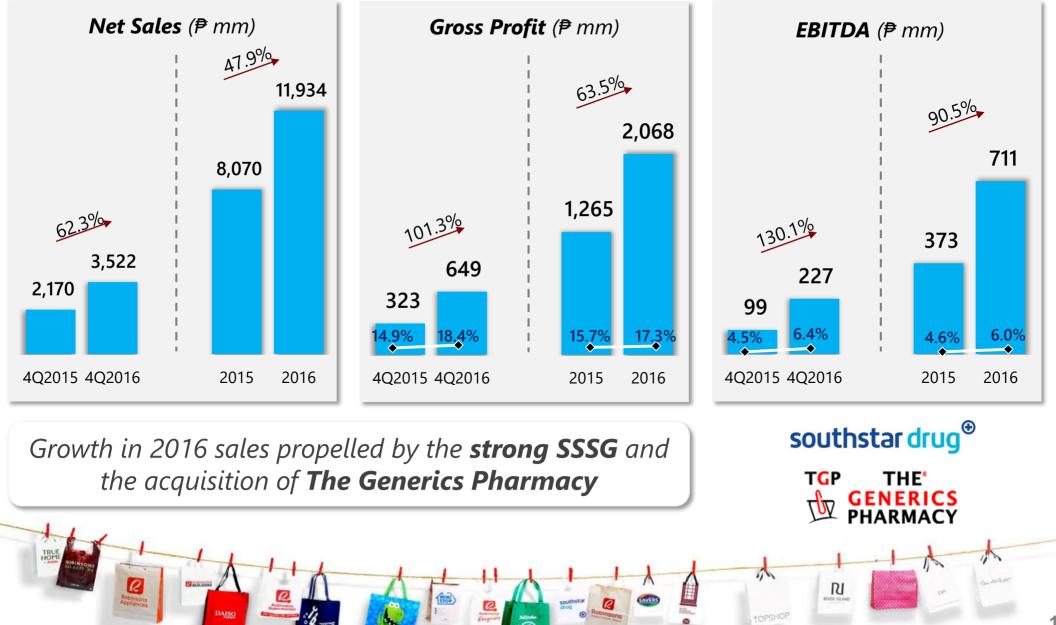

## **Consolidated Results**



Net income attributable to equity holders of the parent company grew by **11.2%** in 2016

<sup>1</sup> Core net income = Net income – Equity in net earnings of an associate – Interest income – Foreign currency exchange gain (loss)



OBINSONS





### Supermarket Business Segment













#### **Department Store Business Segment**





Increase in 2016 sales driven by robust SSSG





#### **Department Store Business Segment**





#### **DIY Store Business Segment**





#### **DIY Store Business Segment**









#### **Convenience Store Business Segment**





RIVER ISLA

TOPSHOP

#### **Convenience Store Business Segment**



SSSG remained strong despite stricter gov't regulations on liquor and cigarettes





#### **Drugstore Business Segment**









### **Specialty Store Business Segment**















#### Working capital days trend













# Thank you!



#### **Consolidated Statements of Financial Position** (Audited)

C MALDERS



| PHP mm                                      | December 31<br>2016 | December 31<br>2015 |
|---------------------------------------------|---------------------|---------------------|
| ASSETS                                      |                     |                     |
| Current Assets                              |                     |                     |
| Cash and cash equivalents                   | 12,718              | 9,764               |
| Trade and other receivables                 | 1,988               | 1,774               |
| Merchandise inventories