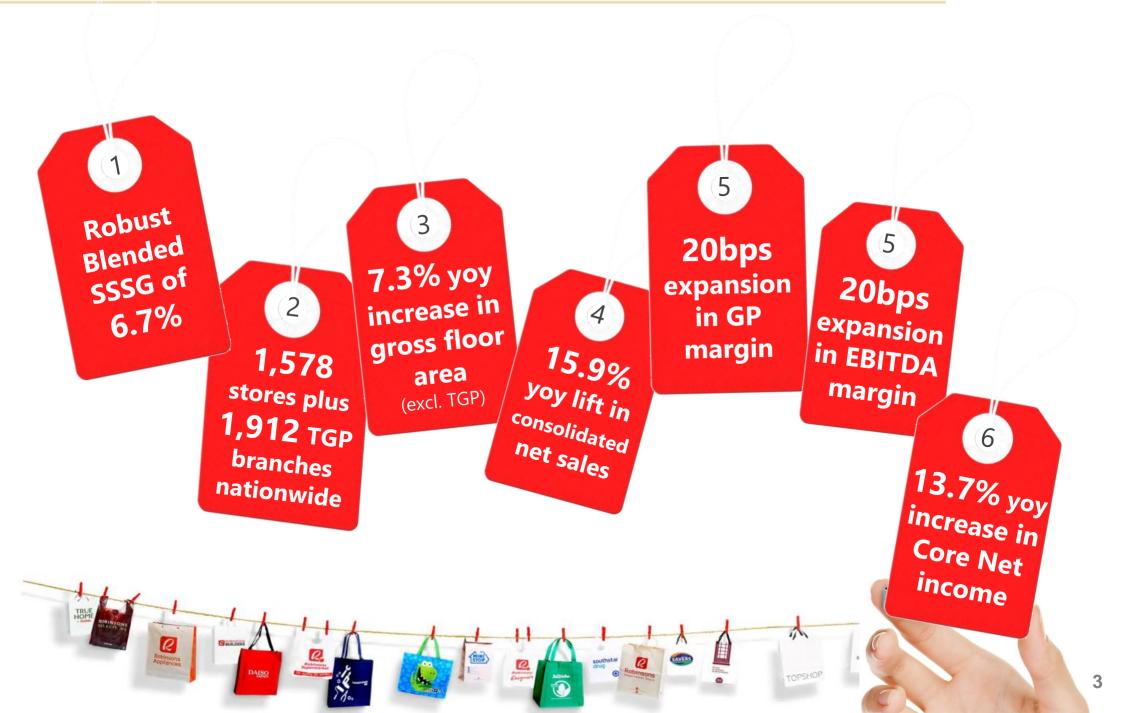

ohn's FRIED

## 2016 Audited Earnings Presentation

April 2017





This presentation contains certain forward looking statements with respect to the financial condition, results of operations and businesses of Robinsons Retail Holdings, Inc. (RRHI). Such forward looking statements involve known and unknown risks, uncertainties and other factors which may cause the actual results or performance of RRHI to be materially different from any future results or performance expressed or implied by such forward looking statements. Such forward looking statements were based on numerous assumptions regarding RRHI's present and future business strategies and the political and economic environment in which RRHI will operate in the future.







#### 2016 Audited Results Highlights





#### Nationwide Presence



| # of stores                                               | _                                  | . 1.0                                      | 117                                 |                                              | Business segment                                                                                                                     | # of store                                                                                                               |
|-----------------------------------------------------------|------------------------------------|--------------------------------------------|-------------------------------------|----------------------------------------------|-------------------------------------------------------