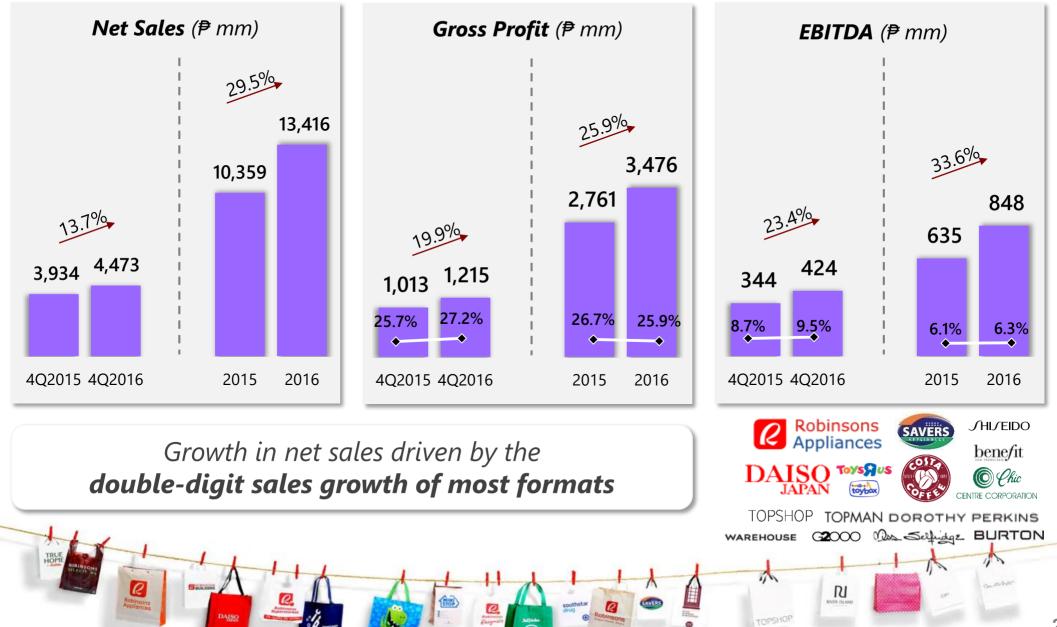

able to equity holders of the parent company grew by **11.2%** in 2016

<sup>1</sup> Core net income = Net income – Equity in net earnings of an associate – Interest income – Foreign currency exchange gain (loss)



OBINSONS





### Supermarket Business Segment













#### **Department Store Business Segment**





Increase in 2016 sales driven by robust SSSG





#### **Department Store Business Segment**





#### **DIY Store Business Segment**





#### **DIY Store Business Segment**









#### **Convenience Store Business Segment**





RIVER ISLA

TOPSHOP

#### **Convenience Store Business Segment**



SSSG remained strong despite stricter gov't regulations on liquor and cigarettes





#### **Drugstore Business Segment**









### **Specialty Store Business Segment**















#### Working capital days trend













# Thank you!



#### **Consolidated Statements of Financial Position** (Audited)

C MALDERS



| PHP mm                                      | December 31<br>2016 | December 31<br>2015 |
|---------------------------------------------|---------------------|---------------------|
| ASSETS                                      |                     |                     |
| Current Assets                              |                     |                     |
| Cash and cash equivalents                   | 12,718              | 9,764               |
| Trade and other receivables                 | 1,988               | 1,774               |
| Merchandise inventories                     | 13,342              | 10,576              |
| Ot