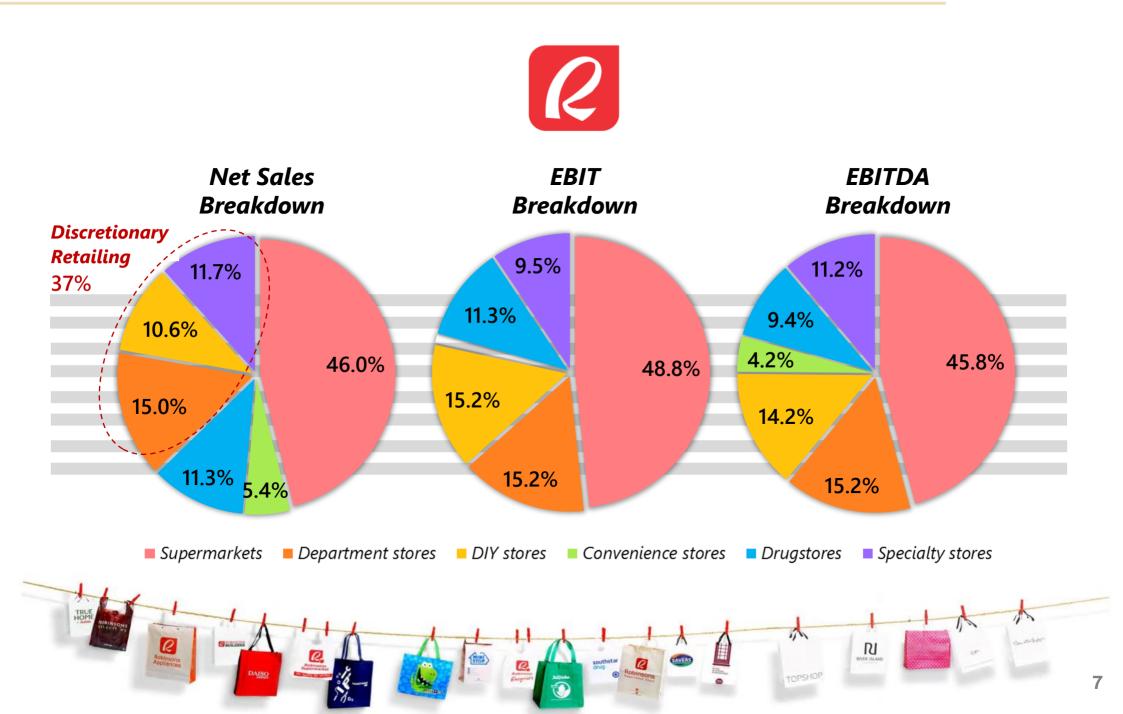

tores* Specialty stores Total                    | # of stor                                                                                                                |
|                                                           | 47<br>12<br>50<br>319<br>86<br>129 | 12<br>50<br>319<br>86<br>129<br><b>643</b> | 12<br>50<br>319<br>86<br>129<br>643 | 12<br>50<br>319<br>86<br>129<br>643          | 47<br>12<br>50<br>319<br>86<br>129<br>643                                                                                            | 12<br>50<br>319<br>86<br>129Department stores<br>DIY stores<br>Convenience stores<br>Drug stores*<br>Specialty stores643 |

<sup>1</sup> excluding TGP; <sup>2</sup> Outside of Metro Manila

#### 2016 Stores and Gross Floor Area Statistics<sup>1</sup>













### **Consolidated Results**



Net income attributable to equity holders of the parent company grew by **11.2%** in 2016

<sup>1</sup> Core net income = Net income – Equity in net earnings of an associate – Interest income – Foreign currency exchange gain (loss)



OBINSONS





### Supermarket Business Segment













#### **Department Store Business Segment**





Increase in 2016 sales driven by robust SSSG





#### **Department Store Business Segment**





#### **DIY Store Business Segment**





#### **DIY Store Business Segment**









#### **Convenience Store Business Segment**





RIVER ISLA

TOPSHOP

#### **Convenience Store Business Segment**



SSSG remained strong despite stricter gov't regulations on liquor and cigarettes





#### **Drugstore Business Segment**