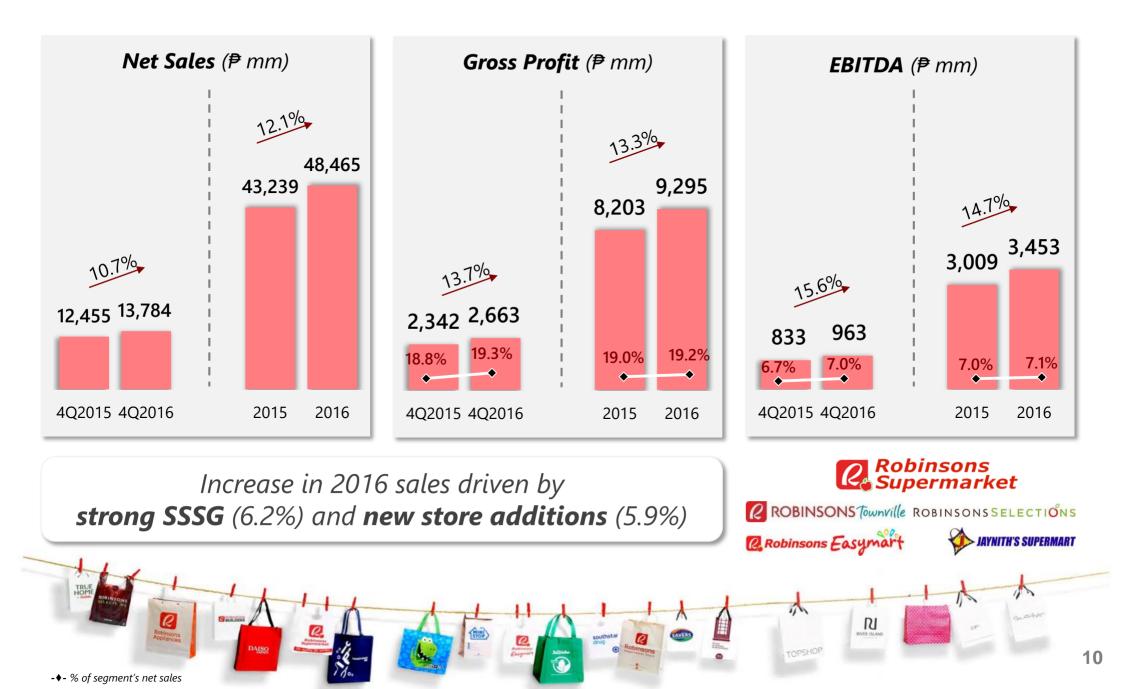

2<br>50<br>319<br>86<br>129<br>643 | 12<br>50<br>319<br>86<br>129<br>643          | 47<br>12<br>50<br>319<br>86<br>129<br>643                                                                                            | 12<br>50<br>319<br>86<br>129Department stores<br>DIY stores<br>Convenience stores<br>Drug stores*<br>Specialty stores643 |

<sup>1</sup> excluding TGP; <sup>2</sup> Outside of Metro Manila

#### 2016 Stores and Gross Floor Area Statistics<sup>1</sup>













### **Consolidated Results**



Net income attributable to equity holders of the parent company grew by **11.2%** in 2016

<sup>1</sup> Core net income = Net income – Equity in net earnings of an associate – Interest income – Foreign currency exchange gain (loss)



OBINSONS





### Supermarket Business Segment













#### **Department Store Business Segment**





Increase in 2016 sales driven by robust SSSG





#### **Department Store Business Segment**





#### **DIY Store Business Segment**





#### **DIY Store Business Segment**









#### **Convenience Store Business Segment**





RIVER ISLA

TOPSHOP

#### **Convenience Store Business Segment**



SSSG remained strong despite stricter gov't regulations on liquor and cigarettes





#### **Drugstore Business Segment**









### **Specialty Store Business Segment**















#### Working capital days trend













# Thank you!



#### **Consolidated Statements of Financial Position** (Audited)

C MALDERS



| PHP mm                                      | December 31<br>2016 | December 31<br>2015 |
|---------------------