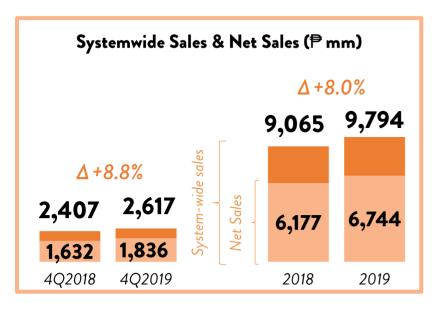

#### **CONVENIENCE STORE SEGMENT**

Pre-PFRS16 EBITDA- 4Q 2019: (₱20M), 2019: ₱266M

#### 2019 Highlights:

Increase in sales driven by new store openings;

SSSG improved due to better demand forecasting and logistics planning.