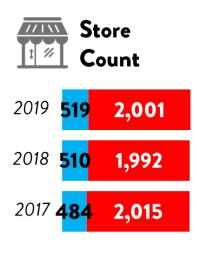

# **STORE NETWORK: 2019**

| 1 2                     | Metro<br>Manila | Luzon | Visayas | Mindanao |
|-------------------------|-----------------|-------|---------|----------|
| Supermarkets            | 111             | 102   | 36      | 16       |
| Department Stores       | 11              | 19    | 10      | 9        |
| DIY Stores              | 68              | 83    | 47      | 24       |
| Convenience Stores      | 335             | 148   | 24      | -        |
| Drugstores <sup>1</sup> | 110             | 336   | 45      | 28       |
| Specialty Stores        | 129             | 155   | 59      | 33       |
| Total                   | 764             | 843   | 221     | 110      |
| TGP                     | 462             | 1,035 | 301     | 203      |