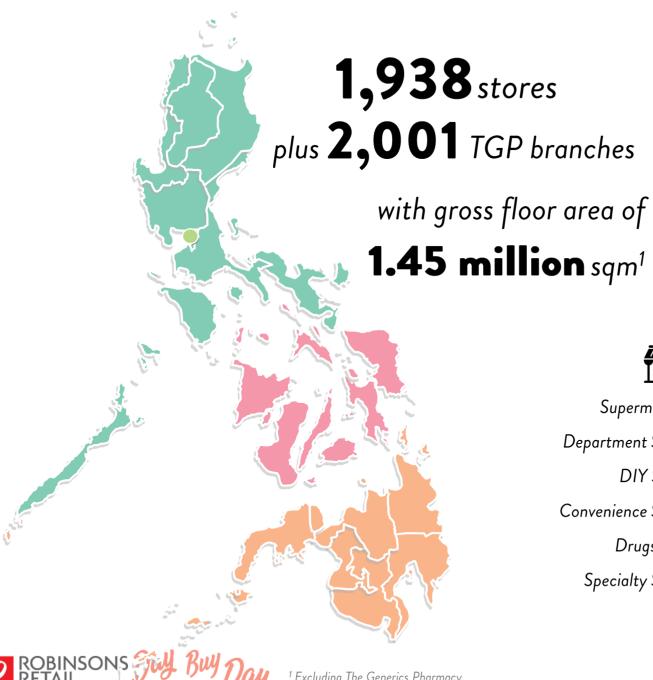

# **STORE NETWORK: 2019**

| 1 2                     | Metro<br>Manila | Luzon | Visayas | Mindanao |
|-------------------------|-----------------|-------|---------|----------|
| Supermarkets            | 111             | 102   | 36      | 16       |
| Department Stores       | 11              | 19    | 10      | 9        |
| DIY Stores              | 68              | 83    | 47      | 24       |
| Convenience Stores      | 335             | 148   | 24      | -        |
| Drugstores <sup>1</sup> | 110             | 336   | 45      | 28       |
| Specialty Stores        | 129             | 155   | 59      | 33       |
| Total                   | 764             | 843   | 221     | 110      |
| TGP                     | 462             | 1,035 | 301     | 203      |