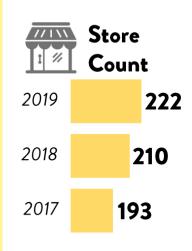

# **STORE NETWORK: 2019**

| 1 2                     | Metro<br>Manila | Luzon | Visayas | Mindanao |
|-------------------------|-----------------|-------|---------|----------|
| Supermarkets            | 111             | 102   | 36      | 16       |
| Department Stores       | 11              | 19    | 10      | 9        |
| DIY Stores              | 68              | 83    | 47      | 24       |
| Convenience Stores      | 335             | 148   | 24      | -        |
| Drugstores <sup>1</sup> | 110             | 336   | 45      | 28       |
| Specialty Stores        | 129             | 155   | 59      | 33       |
| Total                   | 764             | 843   | 221     | 110      |
| TGP                     | 462             | 1,035 | 301     | 203      |