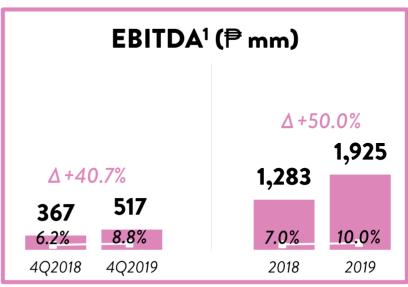

#### SUPERMARKET SEGMENT

Pre-PFRS16 EBITDA- 4Q 2019: ₱1,650M, 2019: ₱4,968M

#### 2019 Highlights:

SSSG was decent despite high base effect, honestbee closure and competition;

Rustan Supercenters was consolidated starting Dec 1, 2018.