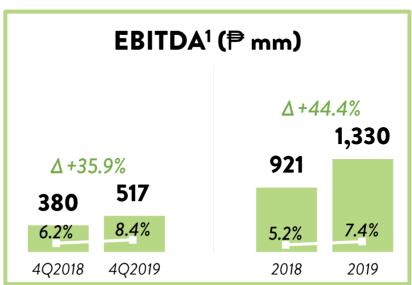

ts:



Pre-PFRS16 EBIT- 4Q 2019: ₱2,242M, 2019: ₱7,160M



Gross profit margin expanded by 30bps;

In 2Q2019, we reflected the YTD impact of adapting PFRS 16 (Leases) effective January 1, 2019.

Pre-PFRS16 Net income- 4Q 2019: ₱1,316M, 2019: ₱4,908M

Pre-PFRS16 Core earnings- 4Q 2019: ₱1,677M, 2019: ₱5,161M

- ♦ - Core net income as a % of net sales

<sup>1</sup> Core net income = Net income - Equity in net earnings of an associate - Interest income - Foreign currency exchange gain (loss) - Others



#### SUPERMARKET SEGMENT











Pre-PFRS16 EBITDA- 4Q 2019: ₱1,650M, 2019: ₱4,968M

#### 2019 Highlights:

SSSG was decent despite high base effect, honestbee closure and competition;

Rustan Supercenters was consolidated starting Dec 1, 2018.



#### **DEPARTMENT STORE SEGMENT**











Pre-PFRS16 EBITDA- 4Q 2019: ₱424M, 2019: ₱977M

#### 2019 Highlights:

Minimal increase in net sales due to closure of 4 department stores;

SSSG was challenged by ongoing renovations in our top stores.



#### **DIY STORE SEGMENT**











Pre-PFRS16 EBITDA- 4Q 2019: ₱393M, 2019: ₱1,467M

#### 2019 Highlights:

SSSG softened due to stock replenishment issues in hardware category



#### **CONVENIENCE STORE SEGMENT**











Pre-PFRS16 EBITDA- 4Q 2019: (₱20M), 2019: ₱266M

#### 2019 Highlights:

Increase in sales driven by new store openings;

SSSG improved due to better demand forecasting and logistics planning.

#### **DRUGSTORE SEGMENT**











Pre-PFRS16 EBITDA- 4Q 2019: ₱296M, 2019: ₱1,344M

#### 2019 Highlights:

Four consecutive quarters of high-single digit to low-teens