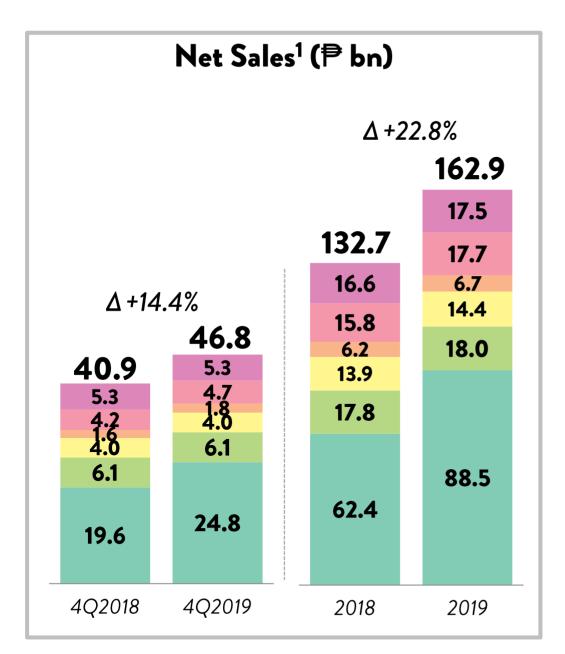

2019**





| 1 2                     | Metro<br>Manila | Luzon | Visayas | Mindanao |
|-------------------------|-----------------|-------|---------|----------|
| Supermarkets            | 111             | 102   | 36      | 16       |
| Department Stores       | 11              | 19    | 10      | 9        |
| DIY Stores              | 68              | 83    | 47      | 24       |
| Convenience Stores      | 335             | 148   | 24      | -        |
| Drugstores <sup>1</sup> | 110             | 336   | 45      | 28       |
| Specialty Stores        | 129             | 155   | 59      | 33       |
| Total                   | 764             | 843   | 221     | 110      |
| TGP                     | 462             | 1,035 | 301     | 203      |

#### **2019 CONSOLIDATED RESULTS**









#### **2019 CONSOLIDATED RESULTS**







#### 2019 Highlights:



Pre-PFRS16 EBIT- 4Q 2019: ₱2,242M, 2019: ₱7,160M



Gross profit margin expanded by 30bps;

In 2Q2019, we reflected the YTD impact of adapting PFRS 16 (Leases) effective January 1, 2019.

Pre-PFRS16 Net income- 4Q 2019: ₱1,316M, 2019: ₱4,908M

Pre-PFRS16 Core earnings- 4Q 2019: ₱1,677M, 2019: ₱5,161M

- ♦ - Core net income as a % of net sales

<sup>1</sup> Core net income = Net income - Equity in net earnings of an associate - Interest income - Foreign currency exchange gain (loss) - Others



#### SUPERMARKET SEGMENT











Pre-PFRS16 EBITDA- 4Q 2019: ₱1,650M, 2019: ₱4,968M

#### 2019 Highlights:

SSSG was decent despite high base effect, honestbee closure and competition;

Rustan Supercenters was consolidated