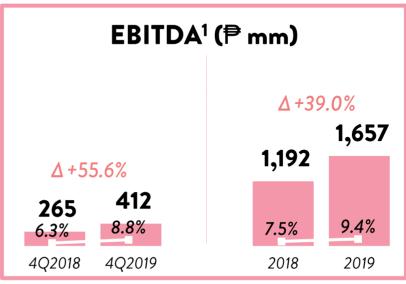

ee closure and competition;

Rustan Supercenters was consolidated starting Dec 1, 2018.



#### **DEPARTMENT STORE SEGMENT**











Pre-PFRS16 EBITDA- 4Q 2019: ₱424M, 2019: ₱977M

#### 2019 Highlights:

Minimal increase in net sales due to closure of 4 department stores;

SSSG was challenged by ongoing renovations in our top stores.



#### **DIY STORE SEGMENT**











Pre-PFRS16 EBITDA- 4Q 2019: ₱393M, 2019: ₱1,467M

#### 2019 Highlights:

SSSG softened due to stock replenishment issues in hardware category



#### **CONVENIENCE STORE SEGMENT**











Pre-PFRS16 EBITDA- 4Q 2019: (₱20M), 2019: ₱266M

#### 2019 Highlights:

Increase in sales driven by new store openings;

SSSG improved due to better demand forecasting and logistics planning.

#### **DRUGSTORE SEGMENT**











Pre-PFRS16 EBITDA- 4Q 2019: ₱296M, 2019: ₱1,344M

#### 2019 Highlights:

Four consecutive quarters of high-single digit to low-teens SSSG due to surge in various epidemics starting 1Q2019 and improvement in stock availability



## SPECIALTY STORE SEGMENT











Pre-PFRS16 EBITDA- 4Q 2019: ₱324M, 2019: ₱1,262M

#### 2019 Highlights:

SSSG challenged particularly for appliances, Daiso Japan and toys;

Coffee business closed in August;

New specialty brands include Pet Lovers Centre and Super50



## **WORKING CAPITAL**





# **CAPITAL EXPENDITURE**

|                       | 2017  | 2018  | 2019  |
|-----------------------|-------|-------|-------|
| Supermarkets          | 41%   | 52%   | 44%   |
| Department stores     | 24%   | 14%   | 10%   |
| DIY Stores            | 11%   | 10%