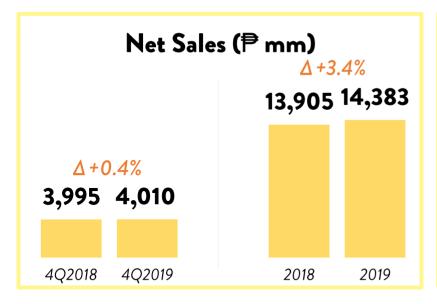

#### **2019 CONSOLIDATED RESULTS**

#### 2019 Highlights:

Pre-PFRS16 EBIT- 4Q 2019: ₱2,242M, 2019: ₱7,160M

Gross profit margin expanded by 30bps;

In 2Q2019, we reflected the YTD impact of adapting PFRS 16 (Leases) effective January 1, 2019.

Pre-PFRS16 Net income- 4Q 2019: ₱1,316M, 2019: ₱4,908M

Pre-PFRS16 Core earnings- 4Q 2019: ₱1,677M, 2019: ₱5,161M

- ♦ - Core net income as a % of net sales

<sup>1</sup> Core net income = Net income - Equity in net earnings of an associate - Interest income - Foreign currency exchange gain (loss) - Others