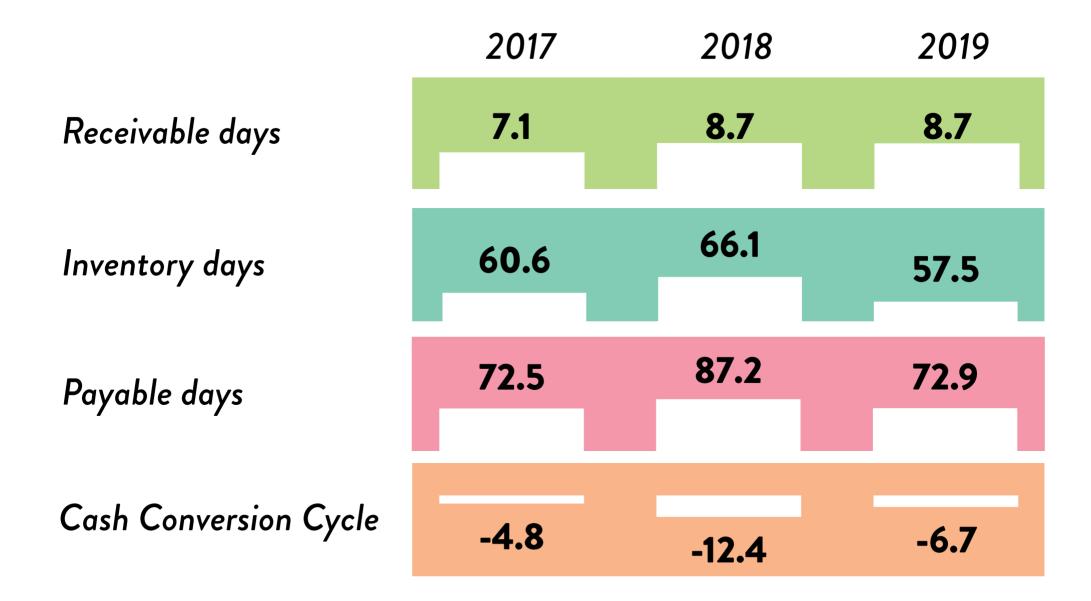

*CONVENIENCE STORE SEGMENT**











Pre-PFRS16 EBITDA- 4Q 2019: (₱20M), 2019: ₱266M

#### 2019 Highlights:

Increase in sales driven by new store openings;

SSSG improved due to better demand forecasting and logistics planning.

#### **DRUGSTORE SEGMENT**











Pre-PFRS16 EBITDA- 4Q 2019: ₱296M, 2019: ₱1,344M

#### 2019 Highlights:

Four consecutive quarters of high-single digit to low-teens SSSG due to surge in various epidemics starting 1Q2019 and improvement in stock availability



## SPECIALTY STORE SEGMENT











Pre-PFRS16 EBITDA- 4Q 2019: ₱324M, 2019: ₱1,262M

#### 2019 Highlights:

SSSG challenged particularly for appliances, Daiso Japan and toys;

Coffee business closed in August;

New specialty brands include Pet Lovers Centre and Super50



## **WORKING CAPITAL**





# **CAPITAL EXPENDITURE**

|                       | 2017  | 2018  | 2019  |
|-----------------------|-------|-------|-------|
| Supermarkets          | 41%   | 52%   | 44%   |
| Department stores     | 24%   | 14%   | 10%   |
| DIY Stores            | 11%   | 10%   | 14%   |
| Convenience Stores    | 4%    | 5%    | 14%   |
| Drugstores            | 8%    | 3%    | 4%    |
| Specialty Stores      | 12%   | 16%   | 14%   |
| Total CAPEX (in ₱ mm) | 3,105 | 4,419 | 3,346 |
| % of net sales        | 2.7%  | 3.3%  | 2.1%  |



#### **BEAUTYMNL AND GROWSARI**

**↑1.2**x GMV

**↑5.7**x







#### **NO BRAND LAUNCH**

# NoBranc



and भ. ४॥४८

No Brand <sup>브랜드가</sup> 아니다. 소비자다 No Brand <sup>브랜드가</sup> 아니다. 소비자다

No Brand

No Brand <sup>브랜드가</sup> 아니다. 소비자다

N L H



#### **CHIC CENTRE DIVE