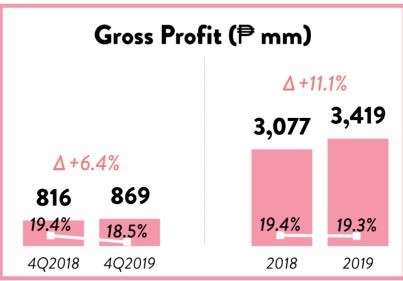

#### **2019 CONSOLIDATED RESULTS**

#### 2019 Highlights:

Pre-PFRS16 EBIT- 4Q 2019: ₱2,242M, 2019: ₱7,160M

Gross profit margin expanded by 30bps;

In 2Q2019, we reflected the YTD impact of adapting PFRS 16 (Leases) effective January 1, 2019.