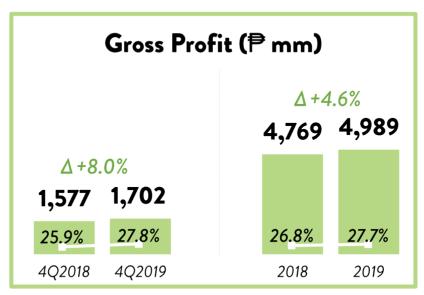

#### 2019 Highlights:

Pre-PFRS16 EBIT- 4Q 2019: ₱2,242M, 2019: ₱7,160M

Gross profit margin expanded by 30bps;

In 2Q2019, we reflected the YTD impact of adapting PFRS 16 (Leases) effective January 1, 2019.