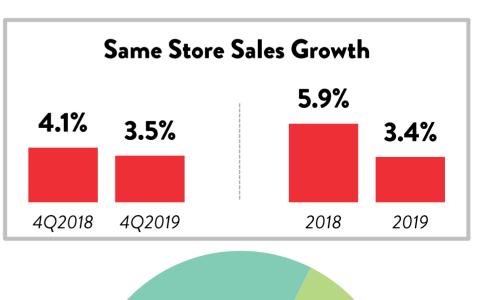

019**





| 1 2                     | Metro<br>Manila | Luzon | Visayas | Mindanao |
|-------------------------|-----------------|-------|---------|----------|
| Supermarkets            | 111             | 102   | 36      | 16       |
| Department Stores       | 11              | 19    | 10      | 9        |
| DIY Stores              | 68              | 83    | 47      | 24       |
| Convenience Stores      | 335             | 148   | 24      | -        |
| Drugstores <sup>1</sup> | 110             | 336   | 45      | 28       |
| Specialty Stores        | 129             | 155   | 59      | 33       |
| Total                   | 764             | 843   | 221     | 110      |
| TGP                     | 462             | 1,035 | 301     | 203      |

#### **2019 CONSOLIDATED RESULTS**









#### **2019 CONSOLIDATED RESULTS**







#### 2019 Highlights:



Pre-PFRS16 EBIT- 4Q 2019: ₱2,242M, 2019: ₱7,160M



Gross profit margin expanded by 30bps;

In 2Q2019, we reflected the YTD impact of adapting PFRS 16 (Leases) effective January 1, 2019.

Pre-PFRS16 Net income- 4Q 2019: ₱1,316M, 2019: ₱4,908M

Pre-PFRS16 Core earnings- 4Q 2019: ₱1,677M, 2019: ₱5,161M

- ♦ - Core net income as a % of net sales

<sup>1</sup> Core net income = Net income - Equity in net earnings of an associate - Interest income - Foreign currency exchange gain (loss) - Others



#### SUPERMARKET SEGMENT











Pre-PFRS16 EBITDA- 4Q 2019: ₱1,650M, 2019: ₱4,968M

#### 2019 Highlights:

SSSG was decent despite high base effect, honestbee closure and competition;

Rustan Supercenters was consolidated st