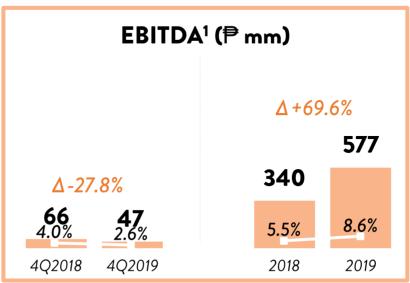

#### SUPERMARKET SEGMENT

Pre-PFRS16 EBITDA- 4Q 2019: ₱1,650M, 2019: ₱4,968M

#### 2019 Highlights:

SSSG was decent despite high base effect, honestbee closure and competition;

Rustan Supercenters was consolidated starting Dec 1, 2018.