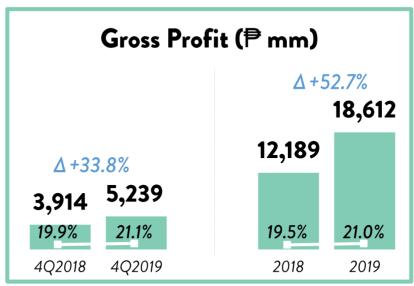

#### **2019 CONSOLIDATED RESULTS**

#### 2019 Highlights:

Pre-PFRS16 EBIT- 4Q 2019: ₱2,242M, 2019: ₱7,160M

Gross profit margin expanded by 30bps;

In 2Q2019, we reflected the YTD impact of adapting PFRS 16 (Leases) effective January 1, 2019.