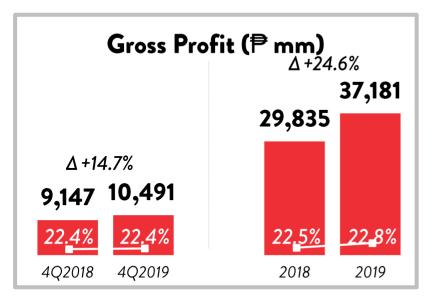

# **INCOME STATEMENT (AUDITED)**

|                                               | Years Ended Dec 31<br>(Audited) |         | Years Ended Dec 31<br>(Audited) |                  |
|-----------------------------------------------|---------------------------------|---------|---------------------------------|------------------|
| PHP mm                                        | 2017                            | 2018    | 2019 (Pre-PFRS)                 | 2019 (Post-PFRS) |
| Sales - net of sales discounts and returns    | 115,238                         | 132,681 | 162,916                         | 162,916          |
| Cost of merchandise sold                      | 89,446                          | 102,845 | 125,735                         | 125,735          |
| Gross Profit                                  | 25,792                          | 29,835  | 37,181                          | 37,181           |
| Royalty, rent and other revenues              | 2,262                           | 2,422   | 2,740                           | 2,740            |
| Gross profit including other revenue          | 28,054                          | 32,257  | 39,921                          | 39,921           |
| Operating expenses                            | -21,749                         | -25,631 | -32,761                         | -32,123          |
| EBIT                                          | 6,305                           | 6,626   | 7,160                           | 7,798            |
| EBITDA                                        | 8,378                           | 9,021   | 10,236                          | 14,678           |
| OTHER INCOME (CHARGES)                        |                                 |         |                                 |                  |
| Interest income                               | 873                             | 982     | 1,016                           | 1,016            |
| Foreign currency exchange gain (loss)         | 16                              | 201     | -135                            | -135             |
| Dividend income                               | 112                             | 112     | 100                             | 100              |
| Equity in net earnings of an associate        | 124                             | 109     | 105                             | 105              |
| Interest expense                              | -127                            | -159    | -301                            | -2,578           |
| Others                                        | _                               | -273    | -196                            | -196             |
|                                               | 997                             | 971     | 589                             | -1,689           |
| INCOME BEFORE INCOME TAX                      | 7,303                           | 7,597   | 7,749                           | 6,110            |
| Provision for income tax                      | 1,703                           | 1,772   | 2,092                           | 1,559            |
| NET INCOME                                    | 5,599                           | 5,825   | 5,658                           | 4,550            |
| Net income attributable to:                   |                                 |         |                                 |                  |
| Equity holders of the Parent Company          | 4,978                           | 5,107   | 4,908                           | 3,919            |
| Non-controlling interest in consolidated subs | 621                             | 718     | 750                             | 632              |
|                                               | 5,599                           | 5,825   | 5,658                           | 4,550            |
| Earnings Per Share                            |                                 |         |                                 |                  |
| Basic                                         | 3.59                            | 3.24    | 3.11                            | 2.49             |
| Weighted                                      | 3.59                            | 3.65    | 3.11                            | 2.49             |
| Shares Outstanding                            |                                 |         |                                 |                  |
| End of Period                                 | 1,385                           | 1,576   | 1,576                           | 1,576            |
| Weighted                                      | 1,385                           | 1,401   | 1,576                           | 1,576            |