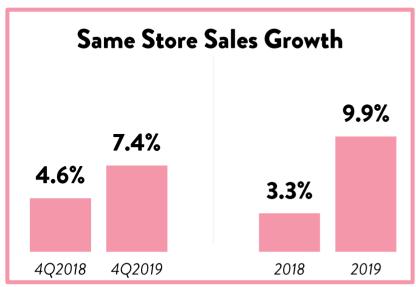

#### 2019 Highlights:

SSSG was decent despite high base effect, honestbee closure and competition;

Rustan Supercenters was consolidated starting Dec 1, 2018.