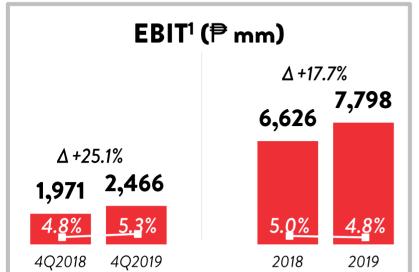

#### **2019 CONSOLIDATED RESULTS**

#### 2019 Highlights:

Pre-PFRS16 EBIT- 4Q 2019: ₱2,242M, 2019: ₱7,160M

Gross profit margin expanded by 30bps;

In 2Q2019, we reflected the YTD impact of adapting PFRS 16 (Leases) effective January 1, 2019.