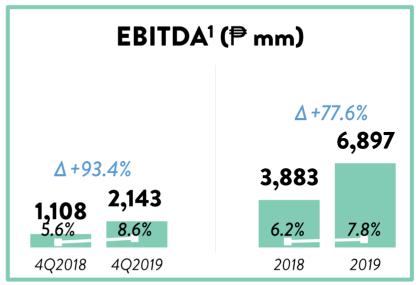

#### 2019 Highlights:

Pre-PFRS16 EBIT- 4Q 2019: ₱2,242M, 2019: ₱7,160M

Gross profit margin expanded by 30bps;

In 2Q2019, we reflected the YTD impact of adapting PFRS 16 (Leases) effective January 1, 2019.

#### SUPERMARKET SEGMENT

Pre-PFRS16 EBITDA- 4Q 2019: ₱1,650M, 2019: ₱4,968M