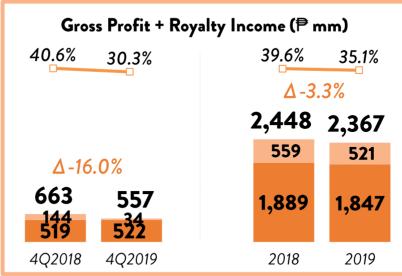

#### **CONVENIENCE STORE SEGMENT**

Pre-PFRS16 EBITDA- 4Q 2019: (₱20M), 2019: ₱266M

#### 2019 Highlights:

Increase in sales driven by new store openings;

SSSG improved due to better demand forecasting and logistics planning.