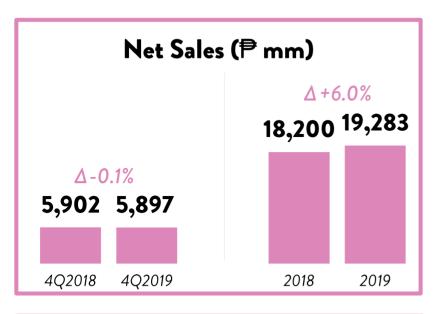

# **INCOME STATEMENT (AUDITED)**

|                                               | Years Ended Dec 31<br>(Audited) |         | Years Ended Dec 31<br>(Audited) |                  |
|-----------------------------------------------|---------------------------------|---------|---------------------------------|------------------|
| PHP mm                                        | 2017                            | 2018    | 2019 (Pre-PFRS)                 | 2019 (Post-PFRS) |
| Sales - net of sales discounts and returns    | 115,238                         | 132,681 | 162,916                         | 162,916          |
| Cost of merchandise sold                      | 89,446                          | 102,845 | 125,735                         | 125,735          |
| Gross Profit                                  | 25,792                          | 29,835  | 37,181                          | 37,181           |
| Royalty, rent and other revenues              | 2,262                           | 2,422   | 2,740                           | 2,740            |
| Gross profit including other revenue          | 28,054                          | 32,257  | 39,921                          | 39,921           |
| Operating expenses                            | -21,749                         | -25,631 | -32,761                         | -32,123          |
| EBIT                                          | 6,305                           | 6,626   | 7,160                           | 7,798            |
| EBITDA                                        | 8,378                           | 9,021   | 10,236                          | 14,678           |
| OTHER INCOME (CHARGES)                        |                                 |         |                                 |                  |
| Interest income                               | 873                             | 982     | 1,016                           | 1,016            |
| Foreign currency exchange gain (loss)         | 16                              | 201     | -135                            | -135             |
| Dividend income                               | 112                             | 112     | 100                             | 100              |
| Equity in net earnings of an associate        | 124                             | 109     | 105                             | 105              |
| Interest expense                              | -127                            | -159    | -301                            | -2,578           |
| Others                                        | _                               | -273    | -196                            | -196             |
|                                               | 997                             | 971     | 589                             | -1,689           |
| INCOME BEFORE INCOME TAX                      | 7,303                           | 7,597   | 7,749                           | 6,110            |
| Provision for income tax                      | 1,703                           | 1,772   | 2,092                           | 1,559            |
| NET INCOME                                    | 5,599                           | 5,825   | 5,658                           | 4,550            |
| Net income attributable to:                   |                                 |         |                                 |                  |
| Equity holders of the Parent Company          | 4,978                           | 5,107   | 4,908                           | 3,919            |
| Non-controlling interest in consolidated subs | 621                             | 718     | 750                             | 632              |
|                                               | 5,599                           | 5,825   | 5,658                           | 4,550            |
| Earnings Per Share                            |                                 |         |                                 |                  |
| Basic                                         | 3.59                            | 3.24    | 3.11                            | 2.49             |
| Weighted                                      | 3.59                            | 3.65    | 3.11                            | 2.49             |
| Shares Outstanding                            |                                 |         |                                 |                  |
| End of Period                                 | 1,385                           | 1,576   | 1,576                           | 1,576            |
| Weighted                                      | 1,385                           | 1,401   | 1,576                           | 1,576            |