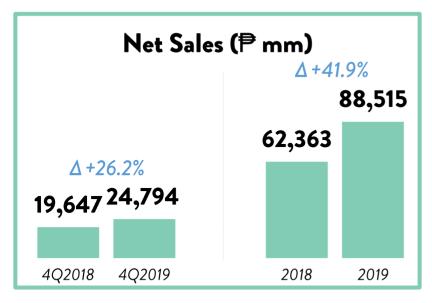

| 33       |
| Total                   | 764             | 843   | 221     | 110      |
| TGP                     | 462             | 1,035 | 301     | 203      |

#### **2019 CONSOLIDATED RESULTS**









#### **2019 CONSOLIDATED RESULTS**







#### 2019 Highlights:



Pre-PFRS16 EBIT- 4Q 2019: ₱2,242M, 2019: ₱7,160M



Gross profit margin expanded by 30bps;

In 2Q2019, we reflected the YTD impact of adapting PFRS 16 (Leases) effective January 1, 2019.

Pre-PFRS16 Net income- 4Q 2019: ₱1,316M, 2019: ₱4,908M

Pre-PFRS16 Core earnings- 4Q 2019: ₱1,677M, 2019: ₱5,161M

- ♦ - Core net income as a % of net sales

<sup>1</sup> Core net income = Net income - Equity in net earnings of an associate - Interest income - Foreign currency exchange gain (loss) - Others



#### SUPERMARKET SEGMENT











Pre-PFRS16 EBITDA- 4Q 2019: ₱1,650M, 2019: ₱4,968M

#### 2019 Highlights:

SSSG was decent despite high base effect, honestbee closure and competition;

Rustan Supercenters was consolidated starting Dec 1, 2018.



#### **DEPARTMENT STORE SEGMENT**











Pre-PFRS16 EBITDA- 4Q 2019: ₱424M, 2019: ₱977M

#### 2019 Highlights:

Minimal increase in net sales due to closure of 4 department stores;

SSSG was challenged by ongoing renovations in our top stores.



#### **DIY STORE SEGMENT**











Pre-PFRS16 EBITDA- 4Q 2019: ₱393M, 2019: ₱1,467M

#### 2019 Highlights:

SSSG softened due to stock replenishment issues in hardware category



#### **CONVENIENCE STORE SEGMENT**











Pre-PFRS16 EBITDA- 4Q 2019: (₱20M), 2019: ₱266M

#### 2019 Highlights:

Increase in sales drive