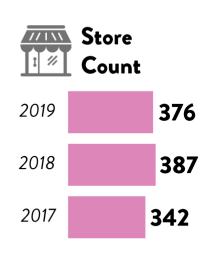

# **STORE NETWORK: 2019**

| 1 2                     | Metro<br>Manila | Luzon | Visayas | Mindanao |
|-------------------------|-----------------|-------|---------|----------|
| Supermarkets            | 111             | 102   | 36      | 16       |
| Department Stores       | 11              | 19    | 10      | 9        |
| DIY Stores              | 68              | 83    | 47      | 24       |
| Convenience Stores      | 335             | 148   | 24      | -        |
| Drugstores <sup>1</sup> | 110             | 336   | 45      | 28       |
| Specialty Stores        | 129             | 155   | 59      | 33       |
| Total                   | 764             | 843   | 221     | 110      |
| TGP                     | 462             | 1,035 | 301     | 203      |