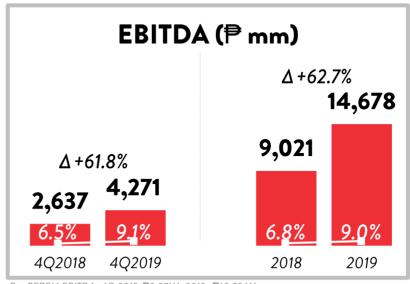

# **INCOME STATEMENT (AUDITED)**

|                                               | Years Ended Dec 31<br>(Audited) |         | Years Ended Dec 31<br>(Audited) |                  |
|-----------------------------------------------|---------------------------------|---------|---------------------------------|------------------|
| PHP mm                                        | 2017                            | 2018    | 2019 (Pre-PFRS)                 | 2019 (Post-PFRS) |
| Sales - net of sales discounts and returns    | 115,238                         | 132,681 | 162,916                         | 162,916          |
| Cost of merchandise sold                      | 89,446                          | 102,845 | 125,735                         | 125,735          |
| Gross Profit                                  | 25,792                          | 29,835  | 37,181                          | 37,181           |
| Royalty, rent and other revenues              | 2,262                           | 2,422   | 2,740                           | 2,740            |
| Gross profit including other revenue          | 28,054                          | 32,257  | 39,921                          | 39,921           |
| Operating expenses                            | -21,749                         | -25,631 | -32,761                         | -32,123          |
| EBIT                                          | 6,305                           | 6,626   | 7,160                           | 7,798            |
| EBITDA                                        | 8,378                           | 9,021   | 10,236                          | 14,678           |
| OTHER INCOME (CHARGES)                        |                                 |         |                                 |                  |
| Interest income                               | 873                             | 982     | 1,016                           | 1,016            |
| Foreign currency exchange gain (loss)         | 16                              | 201     | -135                            | -135             |
| Dividend income                               | 112                             | 112     | 100                             | 100              |
| Equity in net earnings of an associate        | 124                             | 109     | 105                             | 105              |
| Interest expense                              | -127                            | -159    | -301                            | -2,578           |
| Others                                        | _                               | -273    | -196                            | -196             |
|                                               | 997                             | 971     | 589                             | -1,689           |
| INCOME BEFORE INCOME TAX                      | 7,303                           | 7,597   | 7,749                           | 6,110            |
| Provision for income tax                      | 1,703                           | 1,772   | 2,092                           | 1,559            |
| NET INCOME                                    | 5,599                           | 5,825   | 5,658                           | 4,550            |
| Net income attributable to:                   |                                 |         |                                 |                  |
| Equity holders of the Parent Company          | 4,978                           | 5,107   | 4,908                           | 3,919            |
| Non-controlling interest in consolidated subs | 621                             | 718     | 750                             | 632              |
|                                               | 5,599                           | 5,825   | 5,658                           | 4,550            |
| Earnings Per Share                            |                                 |         |                                 |                  |
| Basic                                         | 3.59                            | 3.24    | 3.11                            | 2.49             |
| Weighted                                      | 3.59                            | 3.65    | 3.11                            | 2.49             |
| Shares Outstanding                            |                                 |         |                                 |                  |
| End of Period                                 | 1,385                           | 1,576   | 1,576                           | 1,576            |
| Weighted                                      | 1,385                           | 1,401   | 1,576                           | 1,576            |