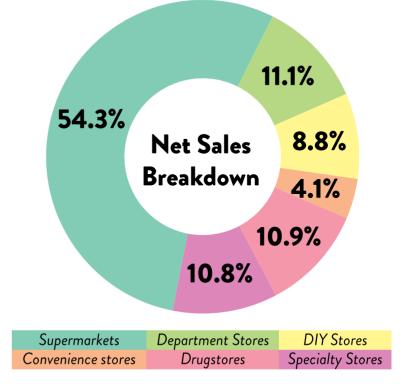

# **STORE NETWORK: 2019**

| 1 2                     | Metro<br>Manila | Luzon | Visayas | Mindanao |
|-------------------------|-----------------|-------|---------|----------|
| Supermarkets            | 111             | 102   | 36      | 16       |
| Department Stores       | 11              | 19    | 10      | 9        |
| DIY Stores              | 68              | 83    | 47      | 24       |
| Convenience Stores      | 335             | 148   | 24      | -        |
| Drugstores <sup>1</sup> | 110             | 336   | 45      | 28       |
| Specialty Stores        | 129             | 155   | 59      | 33       |
| Total                   | 764             | 843   | 221     | 110      |
| TGP                     | 462             | 1,035 | 301     | 203      |