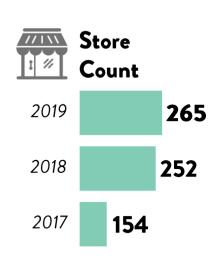

# **STORE NETWORK: 2019**

| 1 2                     | Metro<br>Manila | Luzon | Visayas | Mindanao |
|-------------------------|-----------------|-------|---------|----------|
| Supermarkets            | 111             | 102   | 36      | 16       |
| Department Stores       | 11              | 19    | 10      | 9        |
| DIY Stores              | 68              | 83    | 47      | 24       |
| Convenience Stores      | 335             | 148   | 24      | -        |
| Drugstores <sup>1</sup> | 110             | 336   | 45      | 28       |
| Specialty Stores        | 129             | 155   | 59      | 33       |
| Total                   | 764             | 843   | 221     | 110      |
| TGP                     | 462             | 1,035 | 301     | 203      |