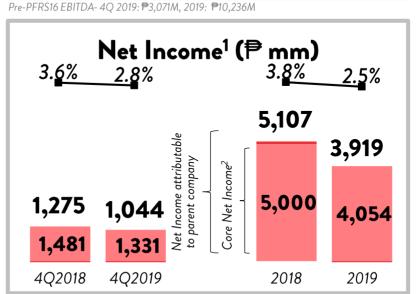

#### **2019 CONSOLIDATED RESULTS**

Pre-PFRS16 Net income- 4Q 2019: ₱1,316M, 2019: ₱4,908M

Pre-PFRS16 Core earnings- 4Q 2019: ₱1,677M, 2019: ₱5,161M

- ♦ - Core net income as a % of net sales

<sup>1</sup> Core net income = Net income - Equity in net earnings of an associate - Interest income - Foreign currency exchange gain (loss) - Others