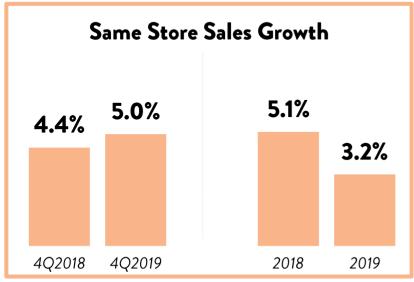

#### SUPERMARKET SEGMENT

Pre-PFRS16 EBITDA- 4Q 2019: ₱1,650M, 2019: ₱4,968M

#### 2019 Highlights:

SSSG was decent despite high base effect, honestbee closure and competition;

Rustan Supercenters was consolidated starting Dec 1, 2018.