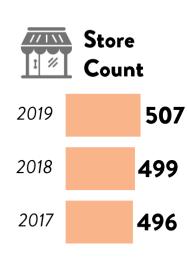

# **STORE NETWORK: 2019**

| 1 2                     | Metro<br>Manila | Luzon | Visayas | Mindanao |
|-------------------------|-----------------|-------|---------|----------|
| Supermarkets            | 111             | 102   | 36      | 16       |
| Department Stores       | 11              | 19    | 10      | 9        |
| DIY Stores              | 68              | 83    | 47      | 24       |
| Convenience Stores      | 335             | 148   | 24      | -        |
| Drugstores <sup>1</sup> | 110             | 336   | 45      | 28       |
| Specialty Stores        | 129             | 155   | 59      | 33       |
| Total                   | 764             | 843   | 221     | 110      |
| TGP                     | 462             | 1,035 | 301     | 203      |