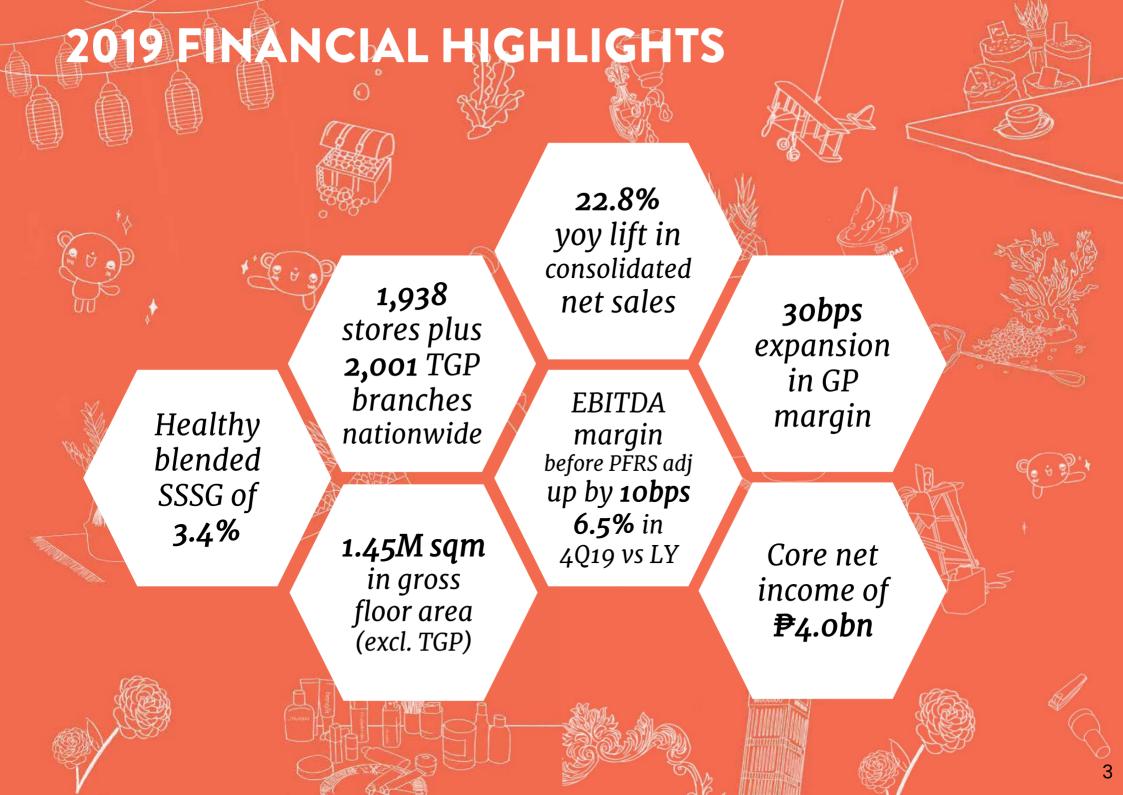

#### **2019 CONSOLIDATED RESULTS**

#### 2019 Highlights:

Pre-PFRS16 EBIT- 4Q 2019: ₱2,242M, 2019: ₱7,160M

Gross profit margin expanded by 30bps;

In 2Q2019, we reflected the YTD impact of adapting PFRS 16 (Leases) effective January 1, 2019.

Pre-PFRS16 Net income- 4Q 2019: ₱1,316M, 2019: ₱4,908M

Pre-PFRS16 Core earnings- 4Q 2019: ₱1,677M, 2019: ₱5,161M

- ♦ - Core net income as a % of net sales

<sup>1</sup> Core net income = Net income - Equity in net earnings of an associate - Interest income - Foreign currency exchange gain (loss) - Others