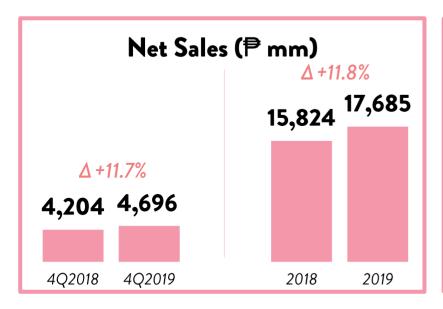

honestbee closure and competition;

Rustan Supercenters was consolidated starting Dec 1, 2018.



#### **DEPARTMENT STORE SEGMENT**











Pre-PFRS16 EBITDA- 4Q 2019: ₱424M, 2019: ₱977M

#### 2019 Highlights:

Minimal increase in net sales due to closure of 4 department stores;

SSSG was challenged by ongoing renovations in our top stores.



#### **DIY STORE SEGMENT**











Pre-PFRS16 EBITDA- 4Q 2019: ₱393M, 2019: ₱1,467M

#### 2019 Highlights:

SSSG softened due to stock replenishment issues in hardware category



#### **CONVENIENCE STORE SEGMENT**











Pre-PFRS16 EBITDA- 4Q 2019: (₱20M), 2019: ₱266M

#### 2019 Highlights:

Increase in sales driven by new store openings;

SSSG improved due to better demand forecasting and logistics planning.

#### **DRUGSTORE SEGMENT**











Pre-PFRS16 EBITDA- 4Q 2019: ₱296M, 2019: ₱1,344M

#### 2019 Highlights:

Four consecutive quarters of high-single digit to low-teens SSSG due to surge in various epidemics starting 1Q2019 and improvement in stock availability



## SPECIALTY STORE SEGMENT











Pre-PFRS16 EBITDA- 4Q 2019: ₱324M, 2019: ₱1,262M

#### 2019 Highlights:

SSSG challenged particularly for appliances, Daiso Japan and toys;

Coffee business closed in August;

New specialty brands include Pet Lovers Centre and Super50



## **WORKING CAPITAL**





# **CAPITAL EXPENDITURE**

|                       | 2017  | 2018  | 2019  |
|-----------------------|-------|-------|-------|
| Supermarkets          | 41%   | 52%   | 44%   |
| Department stores     | 24%   | 14%   | 10%   |
| DIY Stores            | 11%