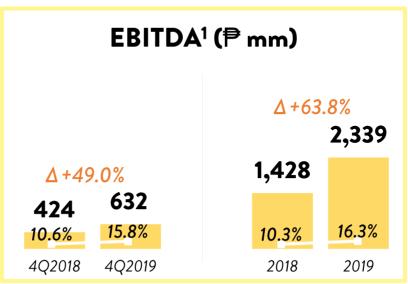

#### **CONVENIENCE STORE SEGMENT**

Pre-PFRS16 EBITDA- 4Q 2019: (₱20M), 2019: ₱266M

#### 2019 Highlights:

Increase in sales driven by new store openings;

SSSG improved due to better demand forecasting and logistics planning.