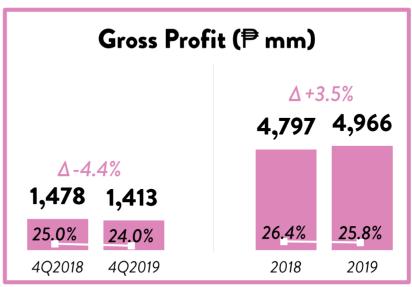

#### SUPERMARKET SEGMENT

Pre-PFRS16 EBITDA- 4Q 2019: ₱1,650M, 2019: ₱4,968M

#### 2019 Highlights:

SSSG was decent despite high base effect, honestbee closure and competition;

Rustan Supercenters was consolidated starting Dec 1, 2018.