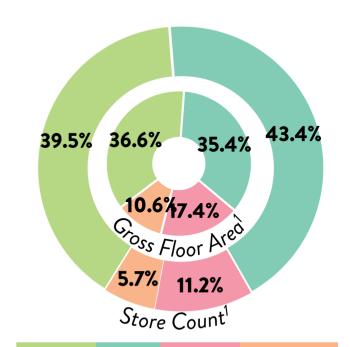

# **STORE NETWORK: 2019**

| 1 2                     | Metro<br>Manila | Luzon | Visayas | Mindanao |
|-------------------------|-----------------|-------|---------|----------|
| Supermarkets            | 111             | 102   | 36      | 16       |
| Department Stores       | 11              | 19    | 10      | 9        |
| DIY Stores              | 68              | 83    | 47      | 24       |
| Convenience Stores      | 335             | 148   | 24      | -        |
| Drugstores <sup>1</sup> | 110             | 336   | 45      | 28       |
| Specialty Stores        | 129             | 155   | 59      | 33       |
| Total                   | 764             | 843   | 221     | 110      |
| TGP                     | 462             | 1,035 | 301     | 203      |