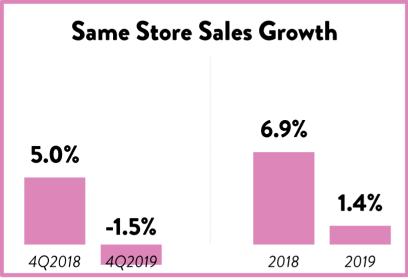

#### SUPERMARKET SEGMENT

Pre-PFRS16 EBITDA- 4Q 2019: ₱1,650M, 2019: ₱4,968M

#### 2019 Highlights:

SSSG was decent despite high base effect, honestbee closure and competition;

Rustan Supercenters was consolidated starting Dec 1, 2018.