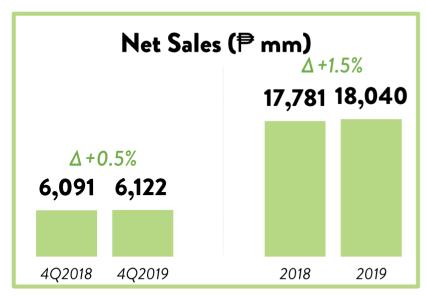

Highlights:



Pre-PFRS16 EBIT- 4Q 2019: ₱2,242M, 2019: ₱7,160M



Gross profit margin expanded by 30bps;

In 2Q2019, we reflected the YTD impact of adapting PFRS 16 (Leases) effective January 1, 2019.

Pre-PFRS16 Net income- 4Q 2019: ₱1,316M, 2019: ₱4,908M

Pre-PFRS16 Core earnings- 4Q 2019: ₱1,677M, 2019: ₱5,161M

- ♦ - Core net income as a % of net sales

<sup>1</sup> Core net income = Net income - Equity in net earnings of an associate - Interest income - Foreign currency exchange gain (loss) - Others



#### SUPERMARKET SEGMENT











Pre-PFRS16 EBITDA- 4Q 2019: ₱1,650M, 2019: ₱4,968M

#### 2019 Highlights:

SSSG was decent despite high base effect, honestbee closure and competition;

Rustan Supercenters was consolidated starting Dec 1, 2018.



#### **DEPARTMENT STORE SEGMENT**











Pre-PFRS16 EBITDA- 4Q 2019: ₱424M, 2019: ₱977M

#### 2019 Highlights:

Minimal increase in net sales due to closure of 4 department stores;

SSSG was challenged by ongoing renovations in our top stores.



#### **DIY STORE SEGMENT**











Pre-PFRS16 EBITDA- 4Q 2019: ₱393M, 2019: ₱1,467M

#### 2019 Highlights:

SSSG softened due to stock replenishment issues in hardware category



#### **CONVENIENCE STORE SEGMENT**











Pre-PFRS16 EBITDA- 4Q 2019: (₱20M), 2019: ₱266M

#### 2019 Highlights:

Increase in sales driven by new store openings;

SSSG improved due to better demand forecasting and logistics planning.

#### **DRUGSTORE SEGMENT**











Pre-PFRS16 EBITDA- 4Q 2019: ₱296M, 2019: ₱1,344M

#### 2019 Highlights:

Four consecutive quarters of high-single digit to l