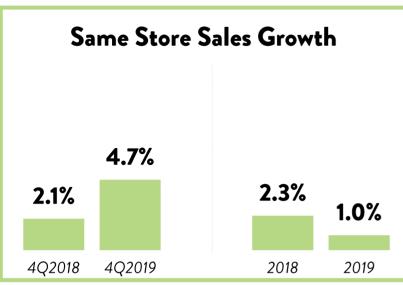

#### 2019 Highlights:

SSSG was decent despite high base effect, honestbee closure and competition;

Rustan Supercenters was consolidated starting Dec 1, 2018.

#### 2019 Highlights:

Minimal increase in net sales due to closure of 4 department stores;

SSSG was challenged by ongoing renovations in our top stores.