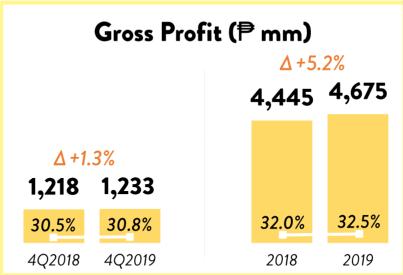

#### **2019 CONSOLIDATED RESULTS**

#### 2019 Highlights:

Pre-PFRS16 EBIT- 4Q 2019: ₱2,242M, 2019: ₱7,160M

Gross profit margin expanded by 30bps;

In 2Q2019, we reflected the YTD impact of adapting PFRS 16 (Leases) effective January 1, 2019.

Pre-PFRS16 Net income- 4Q 2019: ₱1,316M, 2019: ₱4,908M

Pre-PFRS16 Core earnings- 4Q 2019: ₱1,677M, 2019: ₱5,161M

- ♦ - Core net income as a % of net sales

<sup>1</sup> Core net income = Net income - Equity in net earnings of an associate - Interest income - Foreign currency exchange gain (loss) - Others